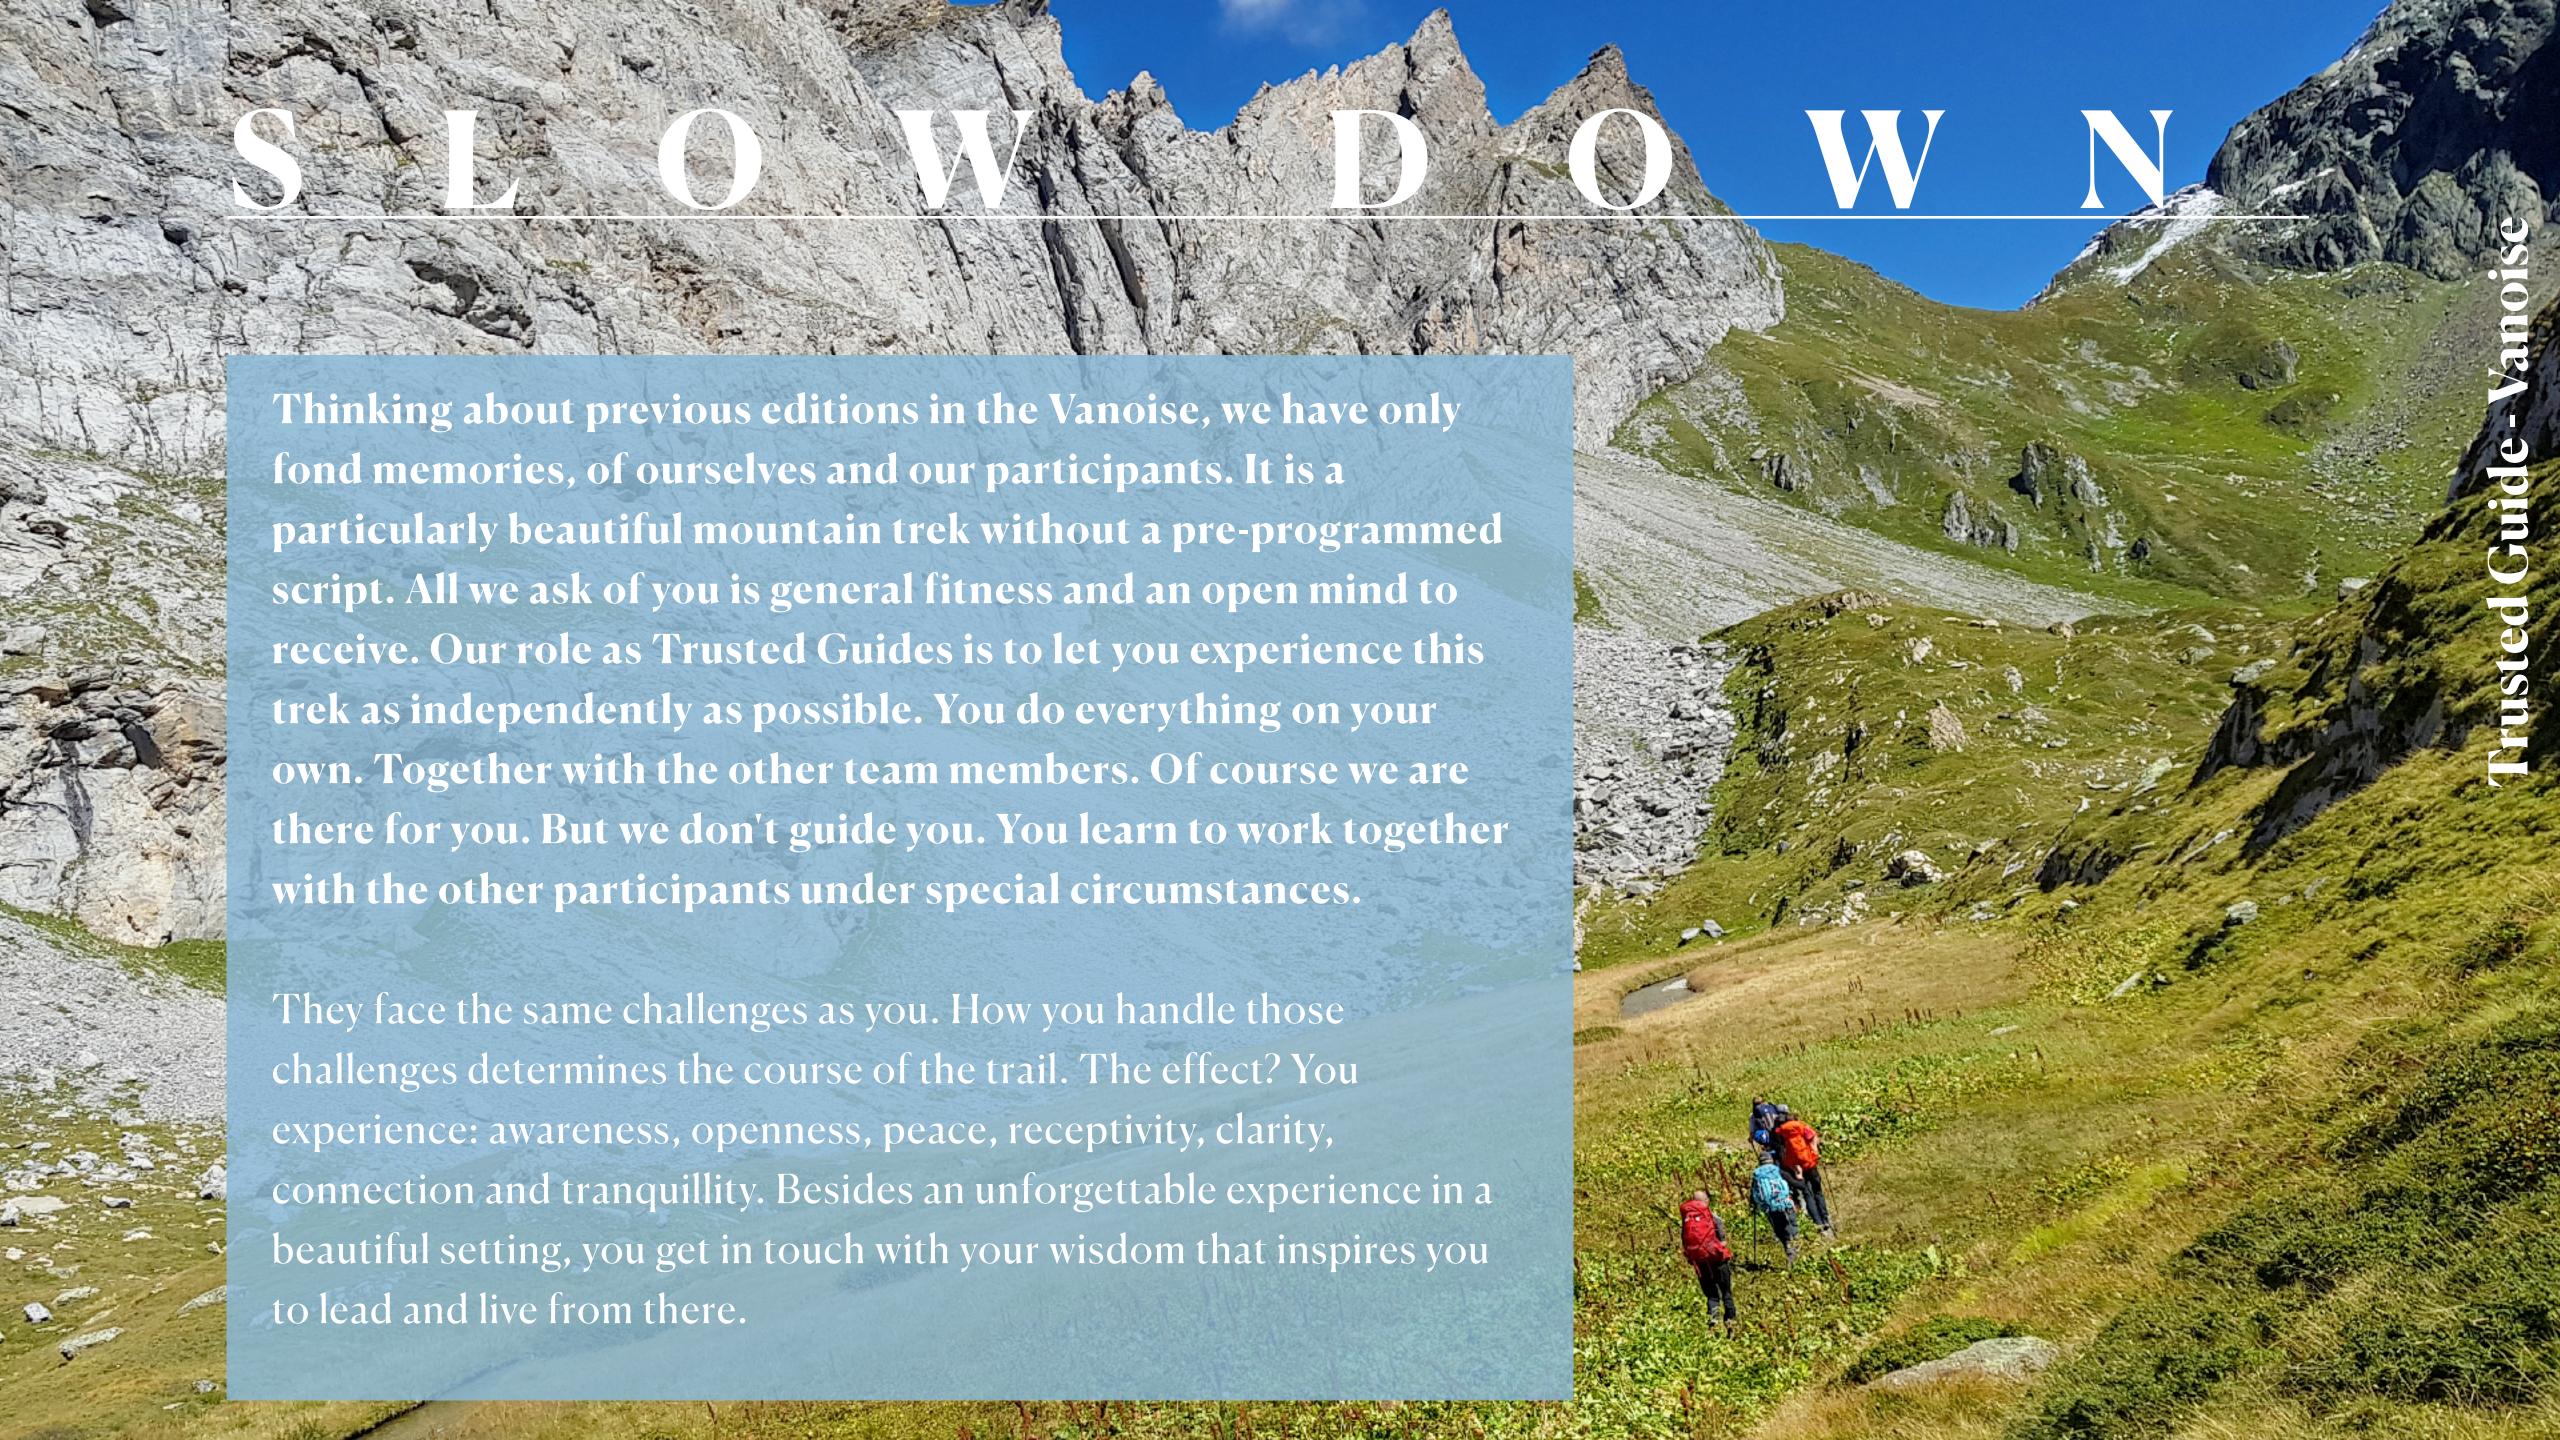

## EXPERDE

We will explore on feet the forest-covered hills and ascend mountain peaks. You can expect to walk between 5 and 7 hours a day. During the day walks you will experience a degree of height gain & descent in addition carrying an 10 kilo backpack. During the program we will jump into spontaneous wilderness adventures and embrace new challenges including navigation, living off the land techniques, tracking and others.

Hill walking is recommendable but not mandatory. Our start and finish is from a comfortable hotel which allows us to dynamically flow into this new plane of possibility before- and fresh-up after the trekking. The rest of the nights we will be sleeping in gites/huts.