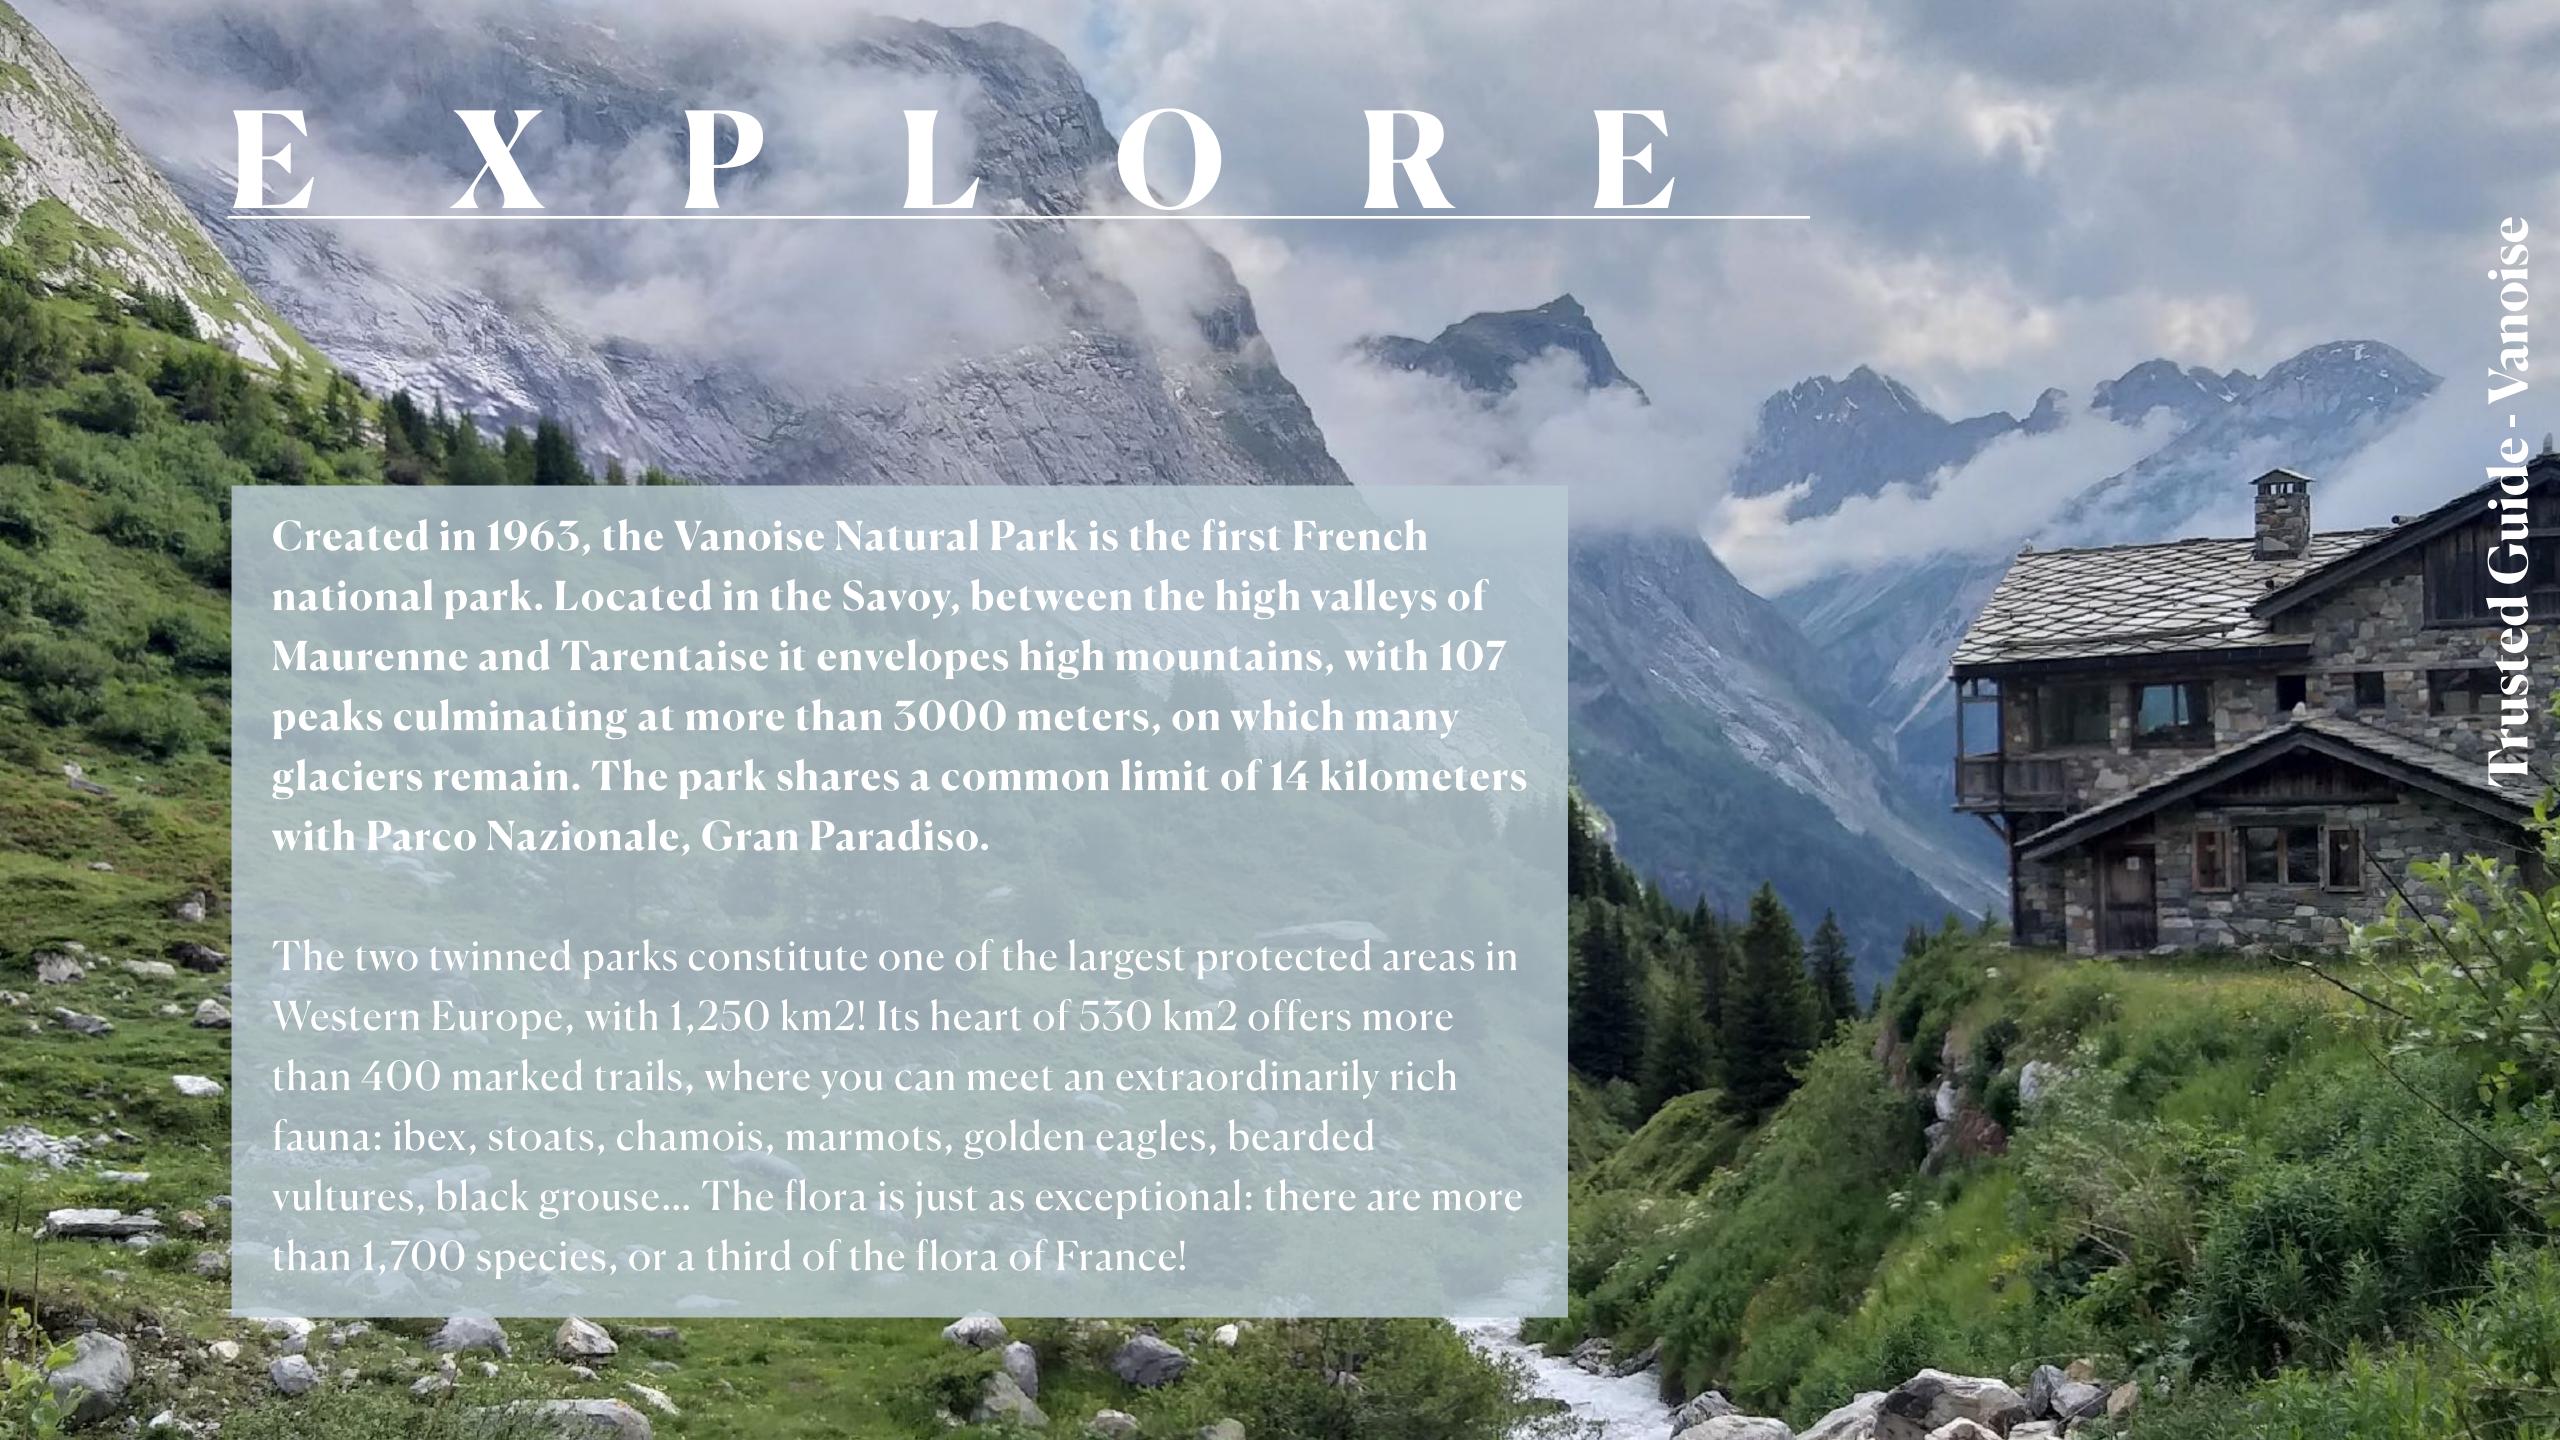

## EXPERDE

We will explore on feet the forest-covered hills and ascend mountain peaks. You can expect to walk between 5 and 7 hours a day. During the day walks you will experience a degree of height gain & descent in addition carrying an 10 kilo backpack. During the program we will jump into spontaneous wilderness adventures and embrace new challenges including navigation, living off the land techniques, tracking and others.

Hill walking is recommendable but not mandatory. Our start and finish is from a comfortable hotel which allows us to dynamically flow into this new plane of possibility before- and fresh-up after the trekking. The rest of the nights we will be sleeping in gites/huts.





Day 1. Arrival at Bourg Saint Maucie-Val d'Isére.

Arrival in the afternoon to Val d'sire and