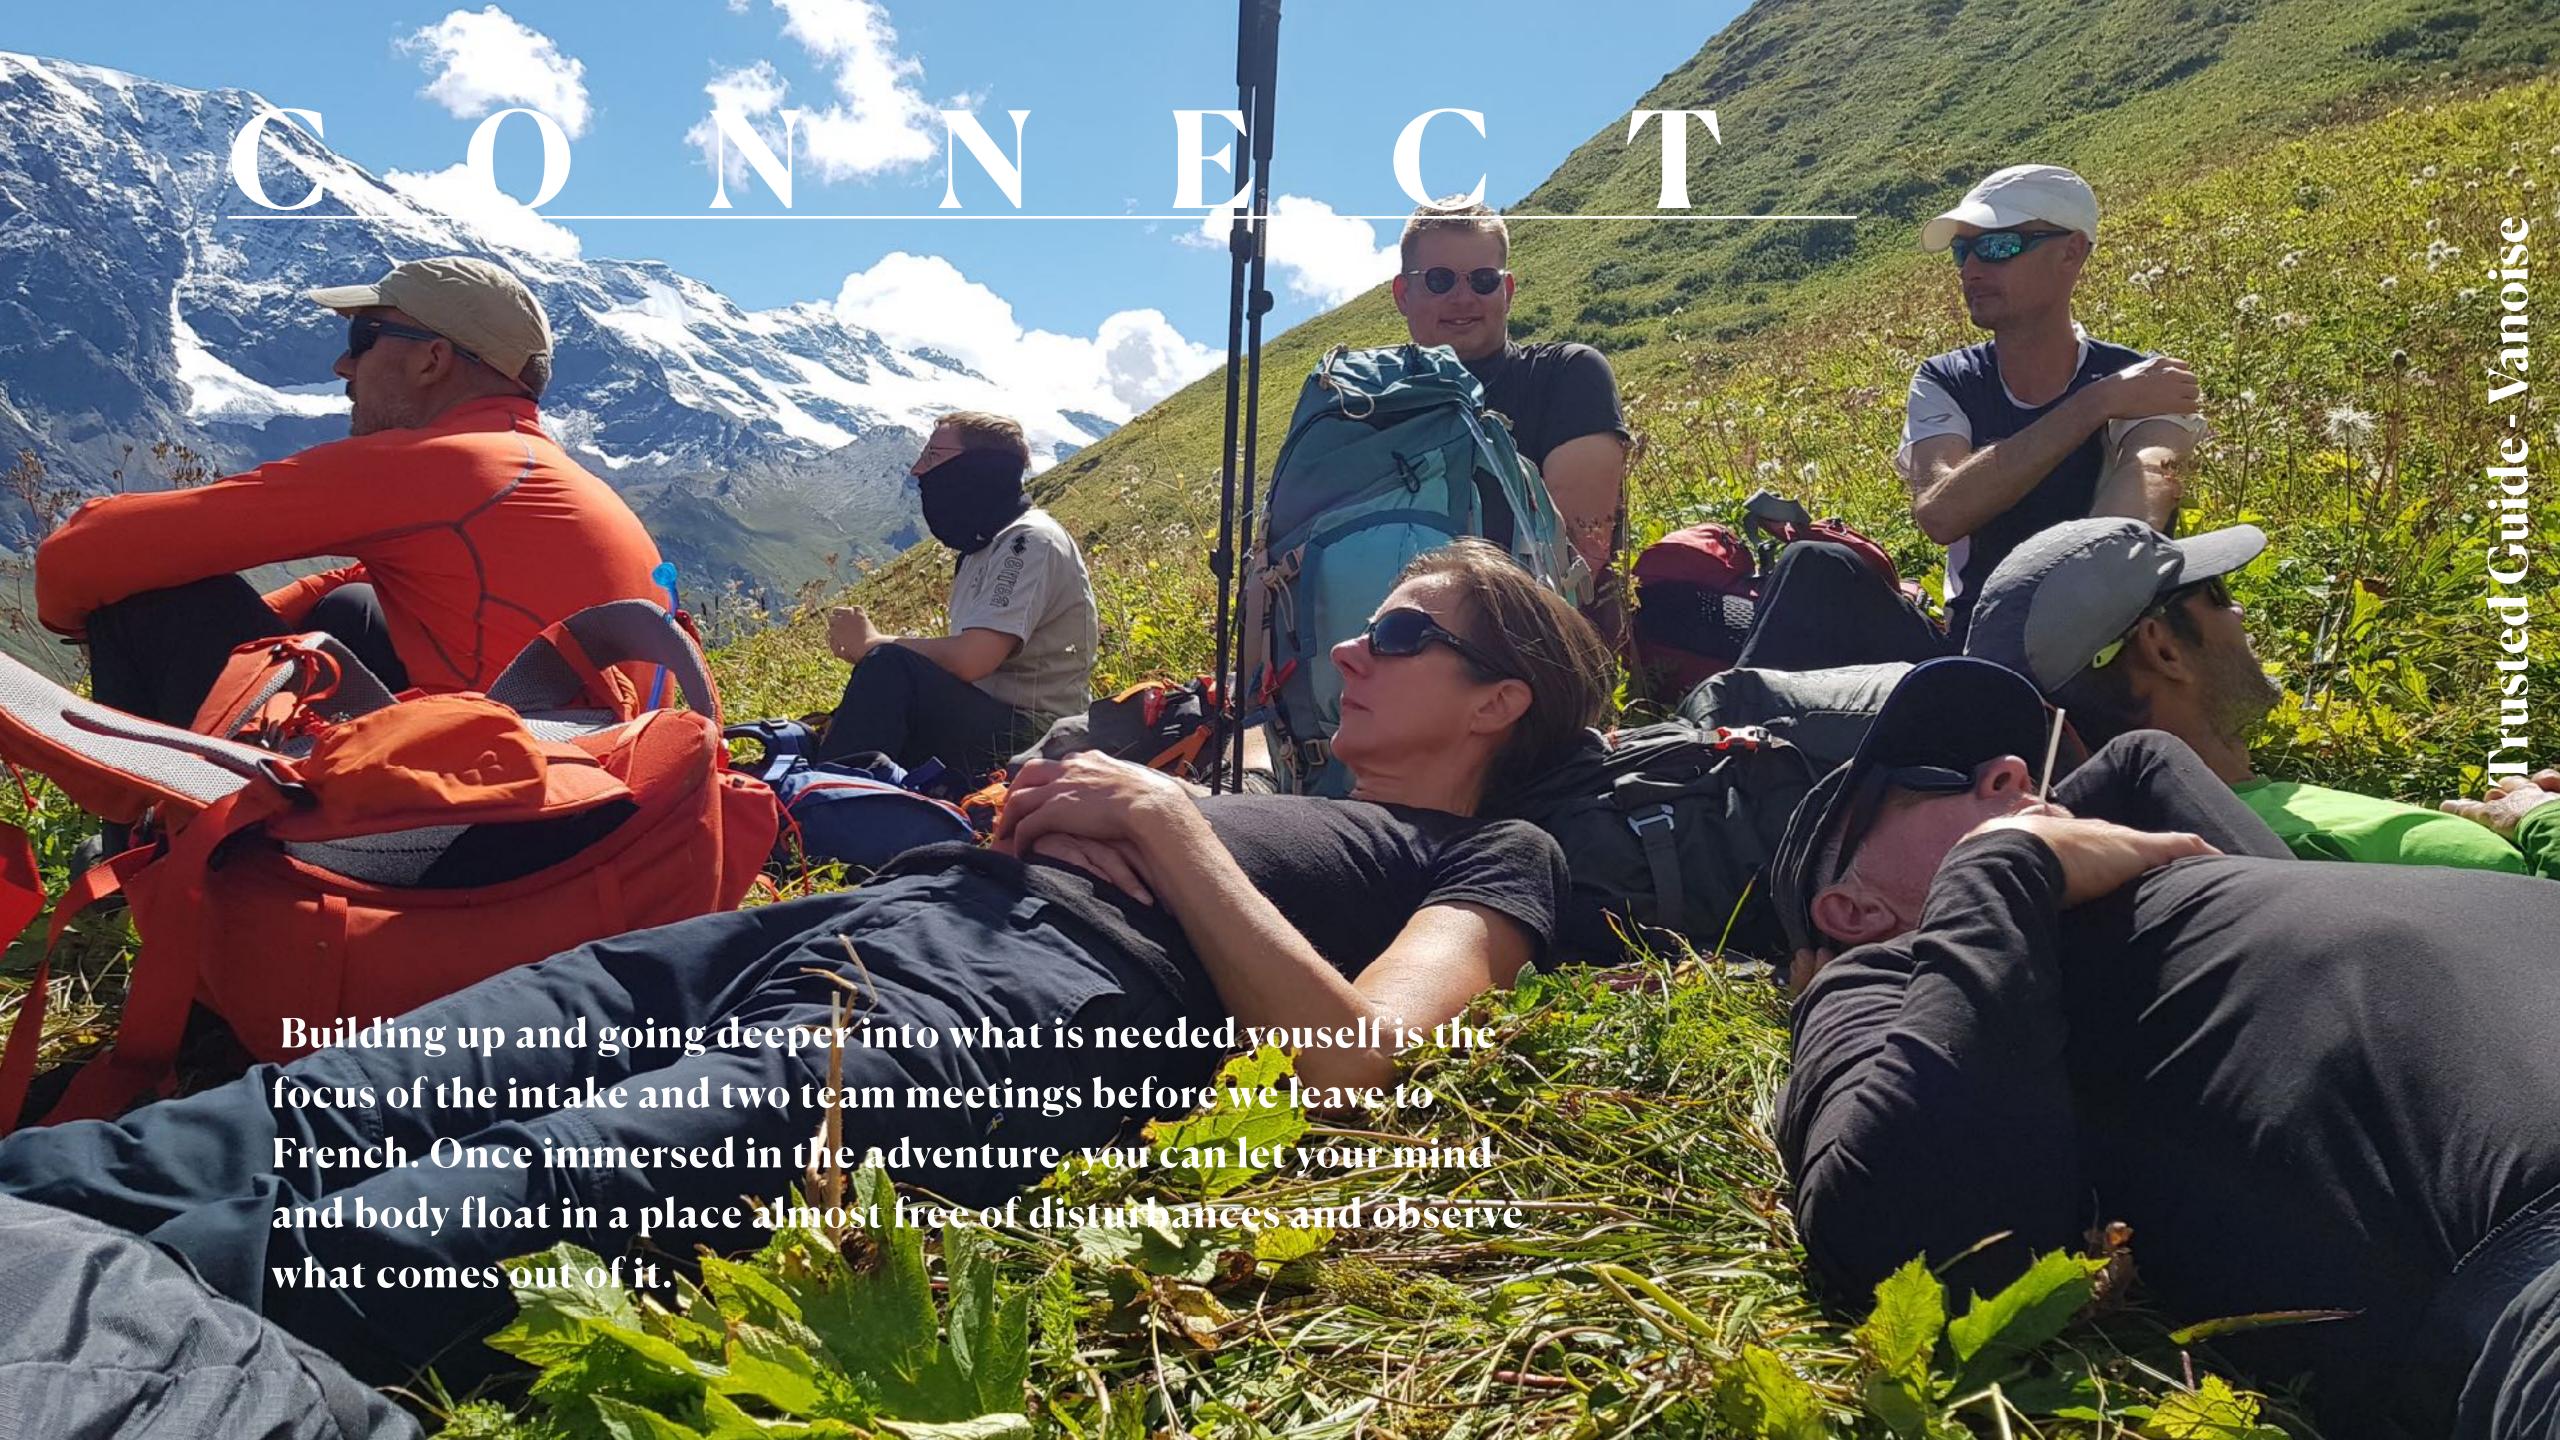

## EXPERDE

We will explore on feet the forest-covered hills and ascend mountain peaks. You can expect to walk between 5 and 7 hours a day. During the day walks you will experience a degree of height gain & descent in addition carrying an 10 kilo backpack. During the program we will jump into spontaneous wilderness adventures and embrace new challenges including navigation, living off the land techniques, tracking and others.

Hill walking is recommendable but not mandatory. Our start and finish is from a comfortable hotel which allows us to dynamically flow into this new plane of possibility before- and fresh-up after the trekking. The rest of the nights we will be sleeping in gites/huts.