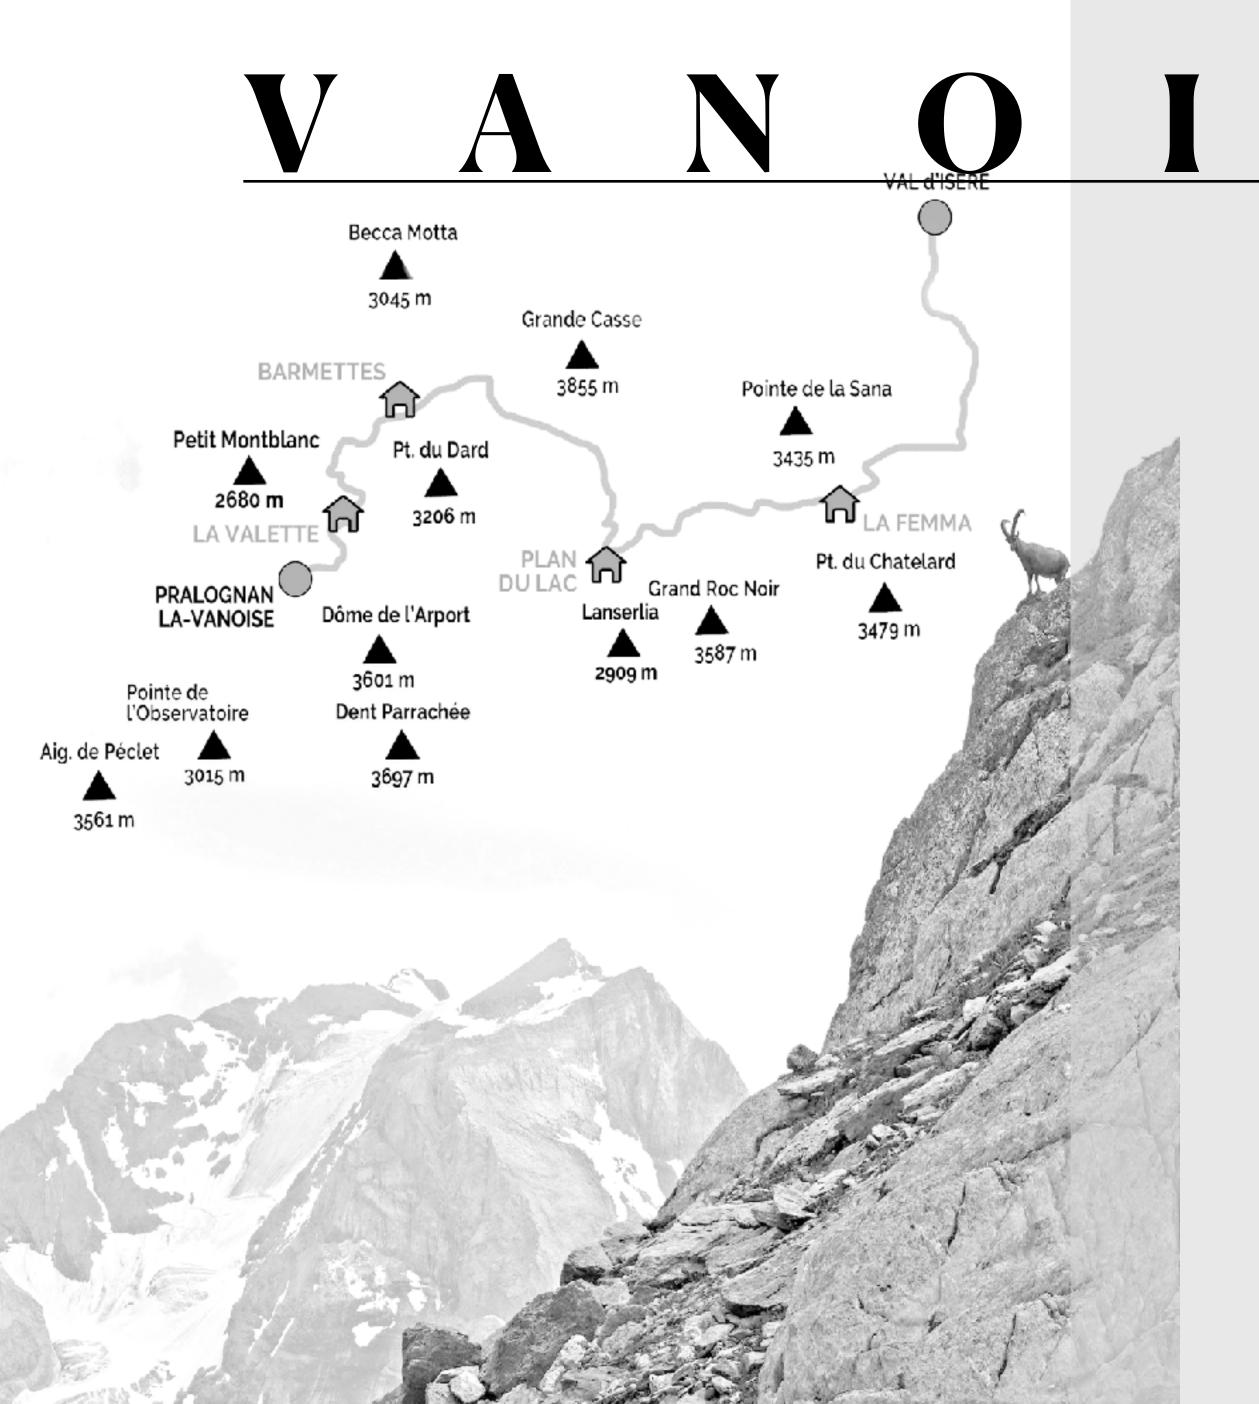

Day 1. Arrival at Bourg Saint Maucie-Val d'Isére.

Arrival in the afternoon to Val d'sire and overnight at hotel

Day 2. Val d'isere.

Day hike to acclimatize and get used to the equipment and overnight at hotel.

Day 3. Val d'sire – Refuge de la Femma.

(14 km / A1.000 m / D 600m)

Day 4. Refuge de la Femma – Refuge Plan du Lac

(14 km / A 1.000m / D 600m)

Day 5. Pointe de Lanserlie.

Ascend to Pointe de Lanserlie (2.909 m) and overnight at refuge Plan du Lac.

(12 km / A 583 / D 583)

Day 6. Refuge Plan du Lac – Refuge des Barmettes

(14 km / A 600 m / D 900 m)

Day 7 Refuge des Barmettes – Refuge de la Valette

(9 km / A 1.000 / D 500 m)

Day 8. Refuge de la Valette – Pralognan and taxi to Val d'sire

(9 km / A 50 m / D 1.145 m)

Transport to Val d'Isere and overnight in hotel

Day 9. End of program