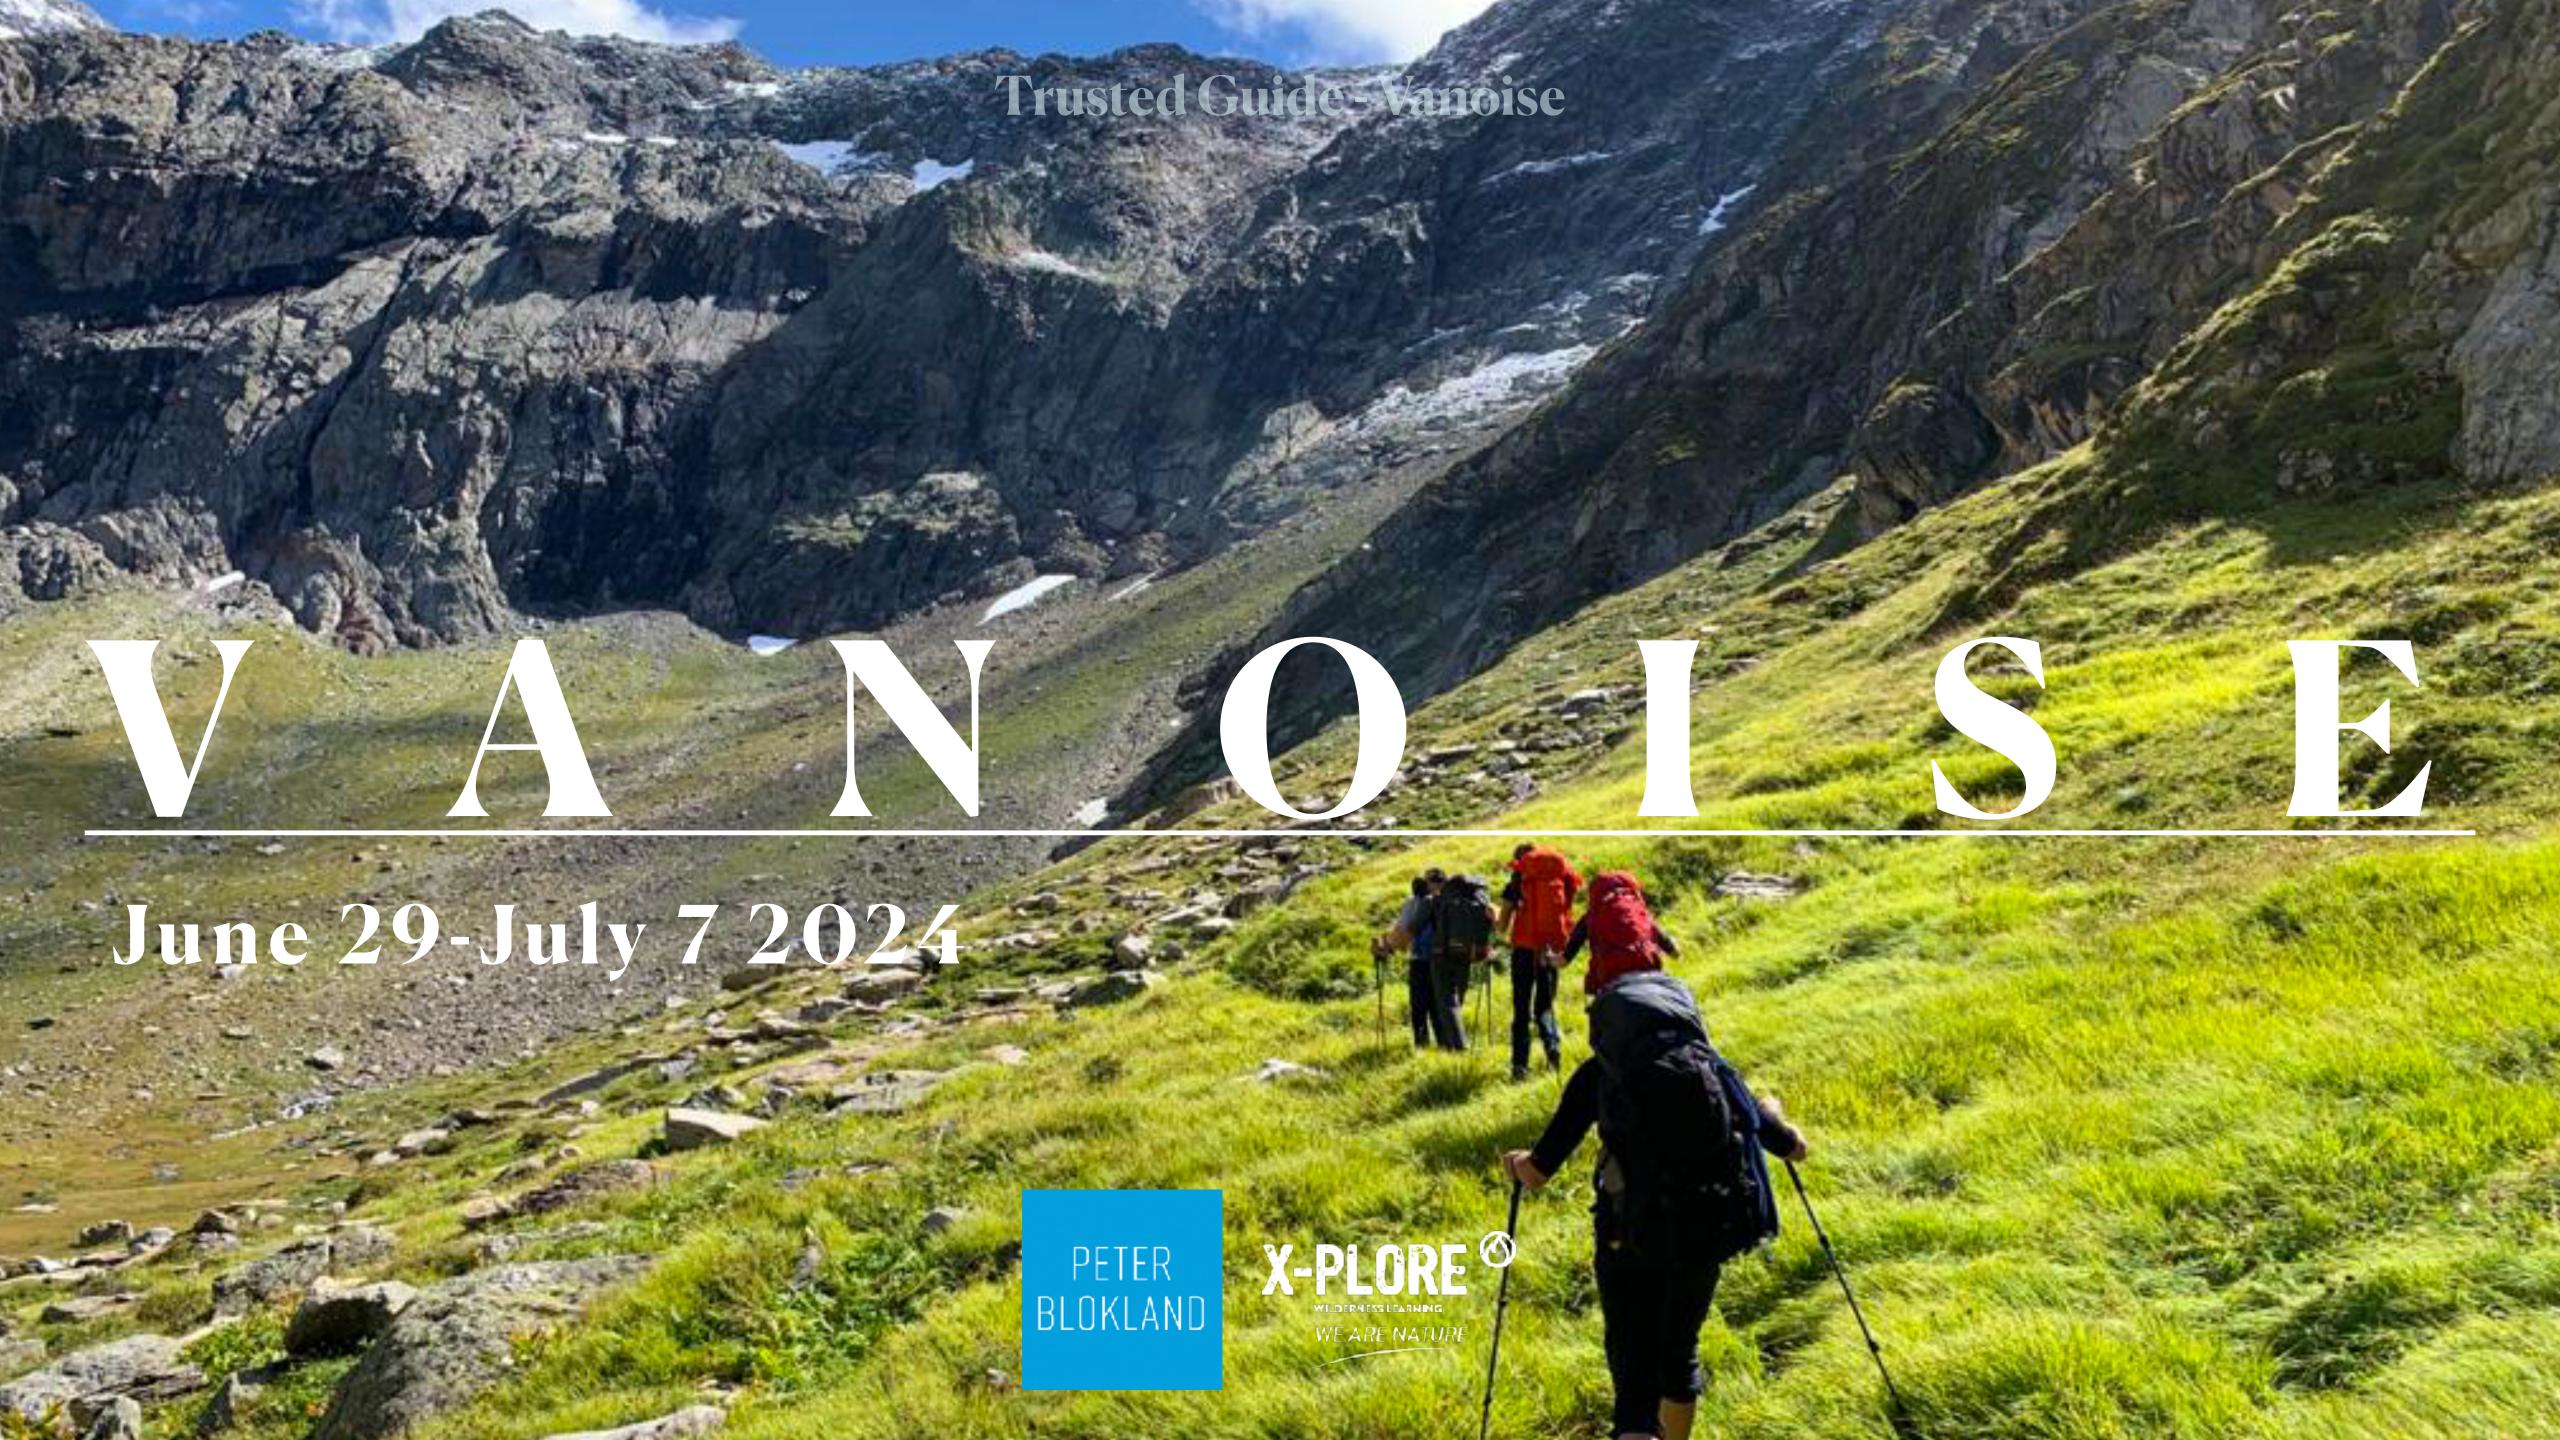

Day 1. Arrival at Bourg Saint Maucie-Val d'Isére.

Arrival in the afternoon to Val d'sire and overnight at hotel

Day 2. Val d'isere.

Day hike to acclimatize and get used to the equipment and overnight at hotel.

Day 3. Val d'sire – Refuge de la Femma.

(14 km / A1.000 m / D 600m)

Day 4. Refuge de la Femma – Refuge Plan du Lac

(14 km / A 1.000m / D 600m)

Day 5. Pointe de Lanserlie.

Ascend to Pointe de Lanserlie (2.909 m) and overnight at refuge Plan du Lac.

(12 km / A 583 / D 583)

Day 6. Refuge Plan du Lac – Refuge des Barmettes

(14 km / A 600 m / D 900 m)

Day 7 Refuge des Barmettes – Refuge de la Valette

(9 km / A 1.000 / D 500 m)

Day 8. Refuge de la Valette – Pralognan and taxi to Val d'sire

(9 km / A 50 m / D 1.145 m)

Transport to Val d'Isere and overnight in hotel

Day 9. End of program